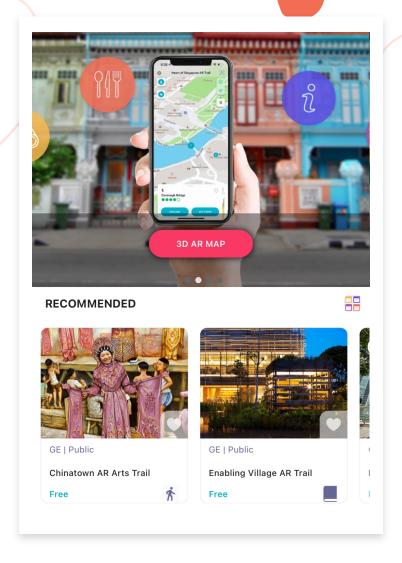

- 1. Explore all the different trails that is available on the app.
- After selecting a trail, a prompt to Login / Sign Up will appear.

4. Explore what activities you can do in the trail.

5. Play with games and interact with ARs.

## **Package Deals**

Look out and claim for exclusive package deals that only could be found on the App.

7. Find interesting places nearby and start exploring.

AS